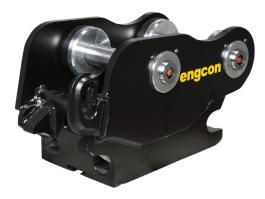

## **S-Quick hitch**

## For all excavators in the 1–6 tonne weight classes

- » Designed for tiltrotator digging the digging forces are distributed through the body of the hitch, not the hitch ram.
- » Hydraulic locking for speedy attachment and tool changes straight from the cab.
- » Play-free connection.
- » Robust, reliable and value-for-money.
- » Low installation dimensions.
- » Low weight.
- » Welded, high-strength steel.
- » Can be supplied with hydraulic or mechanical locking.