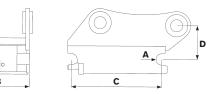

## Specifications

| Тур                                           | S30    | S40    |
|-----------------------------------------------|--------|--------|
| Axle diameter: (mm)                           | 30     | 40     |
| Width: (mm)                                   | 180    | 200    |
| Length: (mm)                                  | 230    | 300    |
| Construction height: (mm)*                    | 110    | 110    |
| Weight: (kg)*                                 | 15     | 25     |
| Recommended hydraulic<br>pressure open/closed | 21/3-6 | 21/3–6 |
| Max hydraulic pressure: (MPa)                 | 22     | 22     |
| Base machine weight: (t)                      | 1-2    | 2-6    |

\*Depending on attachment